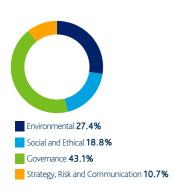

## Engagement by theme

Over the last quarter we engaged with 246 companies held in the British Coal Staff Superannuation Scheme portfolios on a range of 671 environmental, social and governance issues and objectives.

#### Environmental

Environmental topics featured in **27.4%** of our engagements over the last quarter.

#### Social and Ethical

Social and Ethical topics featured in **18.8%** of our engagements over the last quarter.

#### Governance

Governance topics featured in 43.1% of our engagements over the last quarter.

Succession Planning 2.8%

Strategy, Risk and Communication

Strategy, Risk and Communication topics featured in **10.7%** of our engagements over the last quarter.