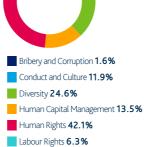

#### Governance

Governance topics featured in 43.1% of our engagements over the last quarter.

Succession Planning 2.8%

Strategy, Risk and Communication

Strategy, Risk and Communication topics featured in **10.7%** of our engagements over the last quarter.