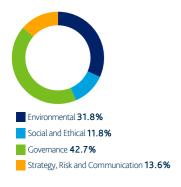

## Engagement by theme

Over the last quarter we engaged with 246 companies held in the British Coal Staff Superannuation Scheme portfolios on a range of 671 environmental, social and governance issues and objectives.

#### Environmental

Environmental topics featured in **27.4%** of our engagements over the last quarter.

#### Social and Ethical

Social and Ethical topics featured in **18.8%** of our engagements over the last quarter.

#### Governance

Governance topics featured in 43.1% of our engagements over the last quarter.

Succession Planning 2.8%

Strategy, Risk and Communication

Strategy, Risk and Communication topics featured in **10.7%** of our engagements over the last quarter.