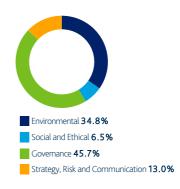

Federated Hermes

### **Engagement by region**

Over the last quarter we engaged with **246** companies held in the British Coal Staff Superannuation Scheme portfolios on a range of **671** environmental, social and governance issues and objectives.

#### Global

We engaged with 246 companies over the last quarter.



Australia & New Zealand We engaged with **one** company over the last quarter.



**Developed Asia** We engaged with **26** companies over the last quarter.



### Emerging & Developing Markets

We engaged with **61** companies over the last quarter.



#### Europe

We engaged with **44** companies over the last quarter.



North America We engaged with 96 companies over the last quarter.



United Kingdom

We engaged with  ${\bf 18} {\rm companies}$  over the last quarter.



## Engagement by theme

Over the last quarter we engaged with 246 companies held in the British Coal Staff Superannuation Scheme portfolios on a range of 671 environmental, social and governance issues and objectives.

#### Environmental

Environmental topics featured in **27.4%** of our engagements over the last quarter.



#### Social and Ethical

Social and Ethical topics featured in **18.8%** of our engagements over the last quarter.



#### Governance

Governance topics featured in 43.1% of our engagements over the last quarter.

Succession Planning 2.8%

Strategy, Risk and Communication

Strategy, Risk and Communication topics featured in **10.7%** of our engagements over the last quarter.



Integrated Reporting and Other Disclosure 22.2%

Risk Management 33.3%