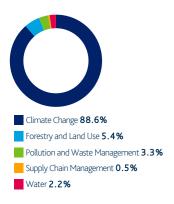

ia & New Zealand We engaged with **one** company over the last quarter.



**Developed Asia** We engaged with **26** companies over the last quarter.



### Emerging & Developing Markets

We engaged with **61** companies over the last quarter.



#### Europe

We engaged with **44** companies over the last quarter.



North America We engaged with 96 companies over the last quarter.



United Kingdom

We engaged with  ${\bf 18} {\rm companies}$  over the last quarter.



## Engagement by theme

Over the last quarter we engaged with 246 companies held in the British Coal Staff Superannuation Scheme portfolios on a range of 671 environmental, social and governance issues and objectives.

#### Environmental

Environmental topics featured in **27.4%** of our engagements over the last quarter.



#### Social and Ethical

Social and Ethical topics featured in **18.8%** of our engagements over the last quarter.



#### Governance

Governance topics featured in 43.1% of our engagements over the last quarter.

Succession Planning 2.8%

Strategy, Risk and Communication

Strategy, Risk and Communication topics featured in **10.7%** of our engagements over the last quarter.



Integrated Reporting and Other Disclosure 22.2%

Risk Management 33.3%