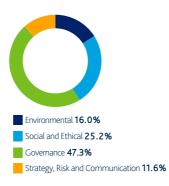

es

# British Coal Staff Superannuation Scheme

# Engagement Report, Q2 2021

# EOS at Federated Hermes

### **Engagement by region**

Over the last quarter we engaged with **246** companies held in the British Coal Staff Superannuation Scheme portfolios on a range of **671** environmental, social and governance issues and objectives.

#### Global

We engaged with 246 companies over the last quarter.



Australia & New Zealand We engaged with **one** company over the last quarter.



**Developed Asia** We engaged with **26** companies over the last quarter.



### Emerging & Developing Markets

We engaged with **61** companies over the last quarter.



#### Europe

We engaged with **44** companies over the last quarter.



North America We engaged with 96 companies over the last quarter.



United Kingdom

We engaged with  ${\bf 18} {\rm companies}$  over the last quarter.



## Engagement by theme

Over the last quarter we engaged with 246 companies held in the British Coal Staff Superannuation Scheme portfolios on a range of 671 environmental, social and governance issues and objectives.

#### Environmental

Environmental topics featured in **27.4%** of our engagements over the last quarter.



#### Social and Ethical

Social and Ethical topics featured in **18.8%** of our engagements over the last quarter.



#### Governance

Governance topics featured in 43.1% of our engagements over the last quarter.

Succession Planning 2.8%

Strategy, Risk and Communication

Strategy, Risk and Communication topics featured in **10.7%** of our engagements over the last quarter.



Int