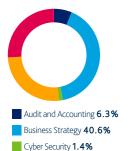

#### Governance

Governance topics featured in **35.6%** of our engagements over the last quarter.