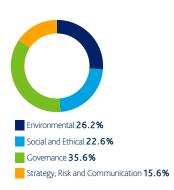

## Engagement by theme

Over the last quarter we engaged with **257** companies held in the British Coal Staff Superannuation Scheme portfolios on a range of **916** environmental, social and governance issues and objectives.

### Environmental

Environmental topics featured in **26.2%** of our engagements over the last quarter.

## Social and Ethical

Social and Ethical topics featured in **22.6%** of our engagements over the last quarter.

#### Governance

Governance topics featured in **35.6%** of our engagements over the last quarter.

#### Strategy, Risk and Communication

Strategy, Risk and Communication topics featured in **15.6%** of our engagements over the last quarter.

Integrated Reporting and Other Disclosure 25.9%

Risk Management 25.9%