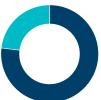

#### Global

We voted at **73** meetings (**550** resolutions) over the last quarter.

Total meetings voted in favour **64.4%** 

Meetings where voted against (or voted against AND abstained) 35.6%