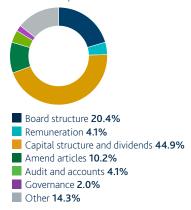

# Emerging and Frontier Markets

We voted against or abstained on **49** resolutions over the last quarter.