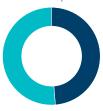

### Developed Asia

We voted at **16** meetings (**122** resolutions) over the last quarter.

 Total meetings voted in favour 87.5%
Meetings where voted against (or voted against AND abstained) 12.5%