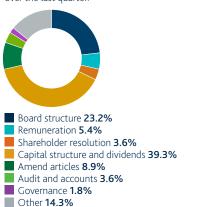

#### Global

We voted against or abstained on **56** resolutions over the last quarter.