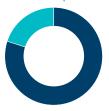

# Europe

We voted at **five** meetings (**61** resolutions) over the last quarter.

 Total meetings voted in favour 80.0%
Meetings where voted against (or voted against AND abstained) 20.0%