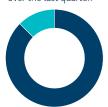

#### North America

We voted at **13** meetings (**126** resolutions) over the last quarter.

 Total meetings voted in favour 76.9%
Meetings where voted against (or voted against AND abstained) 23.1% The issues on which we voted against management or abstained on resolutions are shown below.