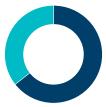

#### Global

We voted at **73** meetings (**550** resolutions) over the last quarter.

Total meetings voted in favour **64.4%** 

Meetings where voted against (or voted against AND abstained) 35.6%