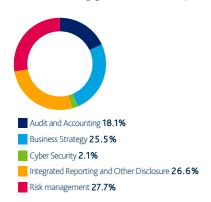

#### Governance

Governance topics featured in 44.5% of our engagements over the last quarter.