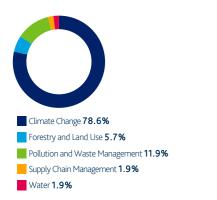

## **Engagement by region**

Over the last quarter we engaged with 257 companies held in the British Coal Staff Superannuation Scheme portfolios on a range of 833 environmental, social and governance issues and objectives.