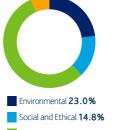

Engagement Report, Q2 2022

# **British Coal Staff Superannuation Scheme**

### **EOS at Federated Hermes**

## **Engagement by region**

Over the last quarter we engaged with 257 companies held in the British Coal Staff Superannuation Scheme portfolios on a range of 833 environmental, social and governance issues and objectives.

#### Global

We engaged with 257 companies over the last quarter.



#### Europe

We engaged with 67 companies over the last quarter.

### **United Kingdom**

We engaged with 27 companies over the last quarter.

## **Emerging & Developing Markets**

We engaged with 35 companies over the last quarter.





We engaged with 29 companies over the last quarter.



Governance 55.7%

Strategy, Risk and Communication 6.6%



Social and Ethical 17.5%

Governance 40.0%

Strategy, Risk and Communication 17.5%



### North America

We engaged with 99 companies over the last quarter.





For professional investors only www.hermes-investment.com

## Engagement by theme

Over the last quarter we engaged with 257 companies held in the British Coal Staff Superannuation Scheme portfolios on a range of 833 environmental, social and governance issues and objectives.

#### **Environmental**

Environmental topics featured in 25.2% of our engagements over the last quarter.



#### Social and Ethical

Social and Ethical topics featured in 19.0% of our engagements over the last quarter.



#### Governance

Governance topics featured in 44.5% of our engagements over