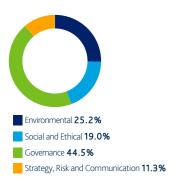

## Engagement by theme

Over the last quarter we engaged with 257 companies held in the British Coal Staff Superannuation Scheme portfolios on a range of 833 environmental, social and governance issues and objectives.

#### **Environmental**

Environmental topics featured in 25.2% of our engagements over the last quarter.

#### Social and Ethical

Social and Ethical topics featured in 19.0% of our engagements over the last quarter.

#### Governance

Governance topics featured in 44.5% of our engagements over the last quarter.

### Strategy, Risk and Communication

Strategy, Risk and Communication topics featured in  $11.3\,\%$  of our engagements over the last quarter.

2022Q2EFS