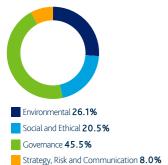

## Engagement by theme

Over the last quarter we engaged with 257 companies held in the British Coal Staff Superannuation Scheme portfolios on a range of 833 environmental, social and governance issues and objectives.

#### **Environmental**

Environmental topics featured in 25.2% of our engagements over the last quarter.

#### Social and Ethical

Social and Ethical topics featured in 19.0% of our engagements over the last quarter.

#### Governance

Governance topics featured in 44.5% of our engagements over the last quarter.

### Strategy, Risk and Communication

Strategy, Risk and Communication topics featured in  $11.3\,\%$  of our engagements over the last quarter.

2022Q2EFS