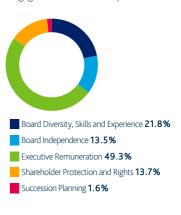

#### Governance

Governance topics featured in 44.5% of our engagements over the last quarter.