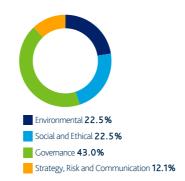

## **Emerging & Developing Markets**

We engaged with 35 companies over the last quarter.

We engaged with 29 companies over the last quarter.

Governance 55.7%

Strategy, Risk and Communication 6.6%

Social and Ethical 17.5%

Governance 40.0%

Strategy, Risk and Communication 17.5%