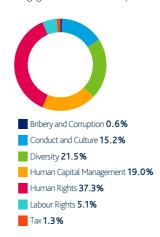

## **Engagement by region**

Over the last quarter we engaged with 257 companies held in the British Coal Staff Superannuation Scheme portfolios on a range of 833 environmental, social and governance issues and objectives.