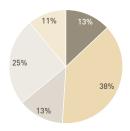

### Engagement by issue

Over the last quarter we engaged with 32 companies held in the British Coal Staff Superannuation Scheme portfolios on a range of 78 social, environmental and governance issues.

#### Social and ethical

Social issues featured in 23% of our engagements over the last quarter.

#### Environmental

Environmental issues featured in 6% of our engagements over the last quarter.

Climate change/carbon intensity
Water stress
Biodiversity

# Other engagement

Remuneration featured in 21% of our engagements over the last quarter.

Business strategy featured in 13% of our engagements over the last quarter.

Risk management featured in 10% of our engagements over the last quarter.

Shareholder communications featured in 4% of our engagements over the last quarter.

#### Governance

Governance issues featured in 23% of our engagements over the last quarter.

CM110626 Q3 2012