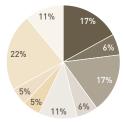

### Engagement by issue

Over the last quarter we engaged with 32 companies held in the British Coal Staff Superannuation Scheme portfolios on a range of 78 social, environmental and governance issues.

#### Social and ethical

Social issues featured in 23% of our engagements over the last quarter.

#### Environmental

Environmental issues featured in 6% of our engagements over the last quarter.

Climate change/carbon intensity
Water stress
Biodiversity

# Other engagement

Remuneration featured in 21% of our engagements over the last quarter.

Business strategy featured in 13% of our engagements over the last quarter.

Risk management featured in 10% of our engagements over the last quarter.

Shareholder communications featured in 4% of our engagements over the last quarter.

#### Governance

Governance issues featured in 23% of our engagements over the last quarter.

CM110626 Q3 2012