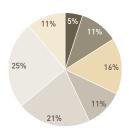

### **Engagement by region**

Over the last quarter we engaged with 32 companies held in the British Coal Staff Superannuation Scheme portfolios on a range of 78 social, environmental and governance issues.

#### Asia

We engaged with nine companies over the last quarter.

# Emerging & Frontier Markets We engaged with five companies

We engaged with five companies over the last quarter.

# Australia & New Zealand We engaged with one company

We engaged with one company over the last quarter.

# North America

We engaged with five companies over the last quarter.

## Europe

We engaged with three companies over the last quarter.

#### UK

We engaged with nine companies over the last quarter.