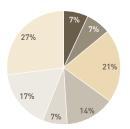

### **Engagement by region**

Over the last quarter we engaged with 32 companies held in the British Coal Staff Superannuation Scheme portfolios on a range of 78 social, environmental and governance issues.

#### Asia

We engaged with nine companies over the last quarter.

# Emerging & Frontier Markets We engaged with five companies

We engaged with five companies over the last quarter.

# Australia & New Zealand We engaged with one company

We engaged with one company over the last quarter.

# North America

We engaged with five companies over the last quarter.

## Europe

We engaged with three companies over the last quarter.

#### UK

We engaged with nine companies over the last quarter.

#### Global

We engaged with 32 companies over the last quarter.

Environmental

Social and ethical

Risk management

Business strategy

Governance

Remuneration