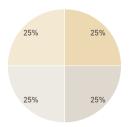

### **Engagement by region**

Over the last quarter we engaged with 32 companies held in the British Coal Staff Superannuation Scheme portfolios on a range of 78 social, environmental and governance issues.

#### Asia

We engaged with nine companies over the last quarter.

# Emerging & Frontier Markets We engaged with five companies

We engaged with five companies over the last quarter.

# Australia & New Zealand We engaged with one company

We engaged with one company over the last quarter.

# North America

We engaged with five companies over the last quarter.

## Europe

We engaged with three companies over the last quarter.

#### UK

We engaged with nine companies over the last quarter.

#### Global

We engaged with 32 companies over the last quarter.

Environmental

Social and ethical

Risk management

Business strategy

Governance

Remuneration