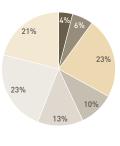

### Engagement by issue

Over the last quarter we engaged with 32 companies held in the British Coal Staff Superannuation Scheme portfolios on a range of 78 social, environmental and governance issues.

#### Social and ethical

Social issues featured in 23% of our engagements over the last quarter.

#### Environmental

Environmental issues featured in 6% of our engagements over the last quarter.

Climate change/carbon intensity
Water stress
Biodiversity

# Other engagement

Remuneration featured in 21% of our engagements over the last quarter.

Business strategy featured in 13% of our engagements over the last quarter.

Risk management featured in 10% of our engagements over the last quarter.

Shareholder communications featured in 4% of our engagements over the last quarter.

#### Governance

Governance issues featured in 23% of our engagements over the last quarter.

CM110626 Q3 2012