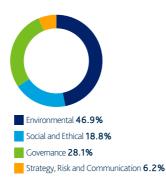

### Global

We engaged with 110 companies over the last quarter.

Australia & New Zealand We engaged with **one** company over the last quarter.

**Developed Asia** We engaged with **12** companies over the last quarter.

### Emerging & Developing Markets

We engaged with **29** companies over the last quarter.

### Europe

We engaged with 22 companies over the last quarter.

North America We engaged with **37** companies over the last quarter.

United Kingdom

We engaged with **nine** companies over the last quarter.