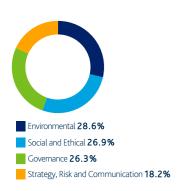

# Engagement by theme

Over the last quarter we engaged with **110** companies held in the British Coal Staff Superannuation Scheme portfolios on a range of **357** environmental, social and governance issues and objectives.

### Environmental

Environmental topics featured in **28.6%** of our engagements over the last quarter.

### Social and Ethical

Social and Ethical topics featured in **26.9%** of our engagements over the last quarter.

### Governance

Governance topics featured in 26.3% of our engagements over the last quarter.

### Strategy, Risk and Communication

Strategy, Risk and Communication topics featured in **18.2%** of our engagements over the last quarter.