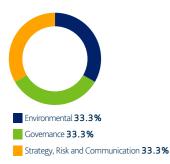

### Global

We engaged with 110 companies over the last quarter.

Australia & New Zealand We engaged with **one** company over the last quarter.

**Developed Asia** We engaged with **12** companies over the last quarter.

### Emerging & Developing Markets

We engaged with **29** companies over the last quarter.

### Europe

We engaged with 22 companies over the last quarter.

North America We engaged with **37** companies over the last quarter.

United Kingdom

We engaged with **nine** companies over the last quarter.