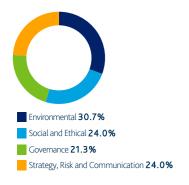

# Engagement by theme

Over the last quarter we engaged with **110** companies held in the British Coal Staff Superannuation Scheme portfolios on a range of **357** environmental, social and governance issues and objectives.

### Environmental

Environmental topics featured in **28.6%** of our engagements over the last quarter.

### Social and Ethical

Social and Ethical topics featured in **26.9%** of our engagements over the last quarter.

### Governance

Governance topics featured in 26.3% of our engagements over the last quarter.

### Strategy, Risk and Communication

Strategy, Risk and Communication topics featured in **18.2%** of our engagements over the last quarter.