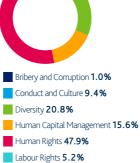

### Governance

Governance topics featured in 26.3% of our engagements over the last quarter.