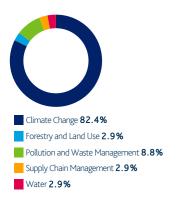

stralia & New Zealand We engaged with **one** company over the last quarter.



**Developed Asia** We engaged with **12** companies over the last quarter.



### Emerging & Developing Markets

We engaged with **29** companies over the last quarter.



### Europe

We engaged with 22 companies over the last quarter.



North America We engaged with **37** companies over the last quarter.



United Kingdom

We engaged with **nine** companies over the last quarter.



# Engagement by theme

Over the last quarter we engaged with **110** companies held in the British Coal Staff Superannuation Scheme portfolios on a range of **357** environmental, social and governance issues and objectives.

### Environmental

Environmental topics featured in **28.6%** of our engagements over the last quarter.



### Social and Ethical

Social and Ethical topics featured in **26.9%** of our engagements over the last quarter.



### Governance

Governance topics featured in 26.3% of our engagements over the last quarter.

### Strategy, Risk and Communication

Strategy, Risk and Communication topics featured in **18.2%** of our engagements over the last quarter.