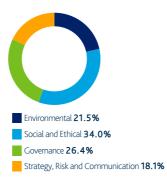

ermes

# British Coal Staff Superannuation Scheme

# Engagement Report, Q3 2021

# EOS at Federated Hermes

## **Engagement by region**

Over the last quarter we engaged with **110** companies held in the British Coal Staff Superannuation Scheme portfolios on a range of **357** environmental, social and governance issues and objectives.

### Global

We engaged with 110 companies over the last quarter.



Australia & New Zealand We engaged with **one** company over the last quarter.



**Developed Asia** We engaged with **12** companies over the last quarter.



### Emerging & Developing Markets

We engaged with **29** companies over the last quarter.



### Europe

We engaged with 22 companies over the last quarter.



North America We engaged with **37** companies over the last quarter.



United Kingdom

We engaged with **nine** companies over the last quarter.



# Engagement by theme

Over the last quarter we engaged with **110** companies held in the British Coal Staff Superannuation Scheme portfolios on a range of **357** environmental, social and governance issues and objectives.

### Environmental

Environmental topics featured in **28.6%** of our engagements over the last quarter.



### Social and Ethical

Social and Ethical topics featured in **26.9%** of our engagements over the last quarter.



### Governance

Governance topics featured in 26.3% of our engagements over the last quarter.

### Strategy, Risk and Communication

Strategy, Risk and Communication topics featured in **18.2%** of our engagements over the last quarter.