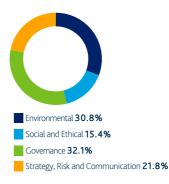

### Global

We engaged with 110 companies over the last quarter.

Australia & New Zealand We engaged with **one** company over the last quarter.

**Developed Asia** We engaged with **12** companies over the last quarter.

### Emerging & Developing Markets

We engaged with **29** companies over the last quarter.

### Europe

We engaged with 22 companies over the last quarter.

North America We engaged with **37** companies over the last quarter.

United Kingdom

We engaged with **nine** companies over the last quarter.