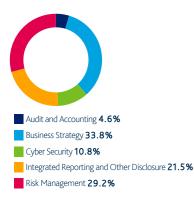

### Strategy, Risk and Communication

Strategy, Risk and Communication topics featured in **18.2%** of our engagements over the last quarter.