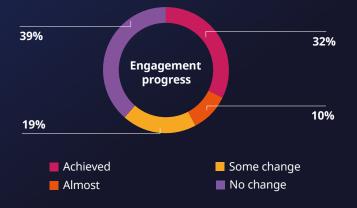

## **ENGAGEMENT PROGRESS**

In the second quarter of 2021, Schroders undertook 31 requsts for change classified as tier 1 engagements. The pie chart shows the progress we have made on revewing these engagements in the second quarter of 2022.

In order to review progress on historical engagements they are categorised as "Achieved", "Almost", "Some change", "No change" or "No further change required". If no change is required it is usually because we have sold out of the position.

We typically review requests for change one year after they have been made and then on an ongoing basis. We will escalate where necessary. Requests for change effectiveness Engagement progress from Q2 2021