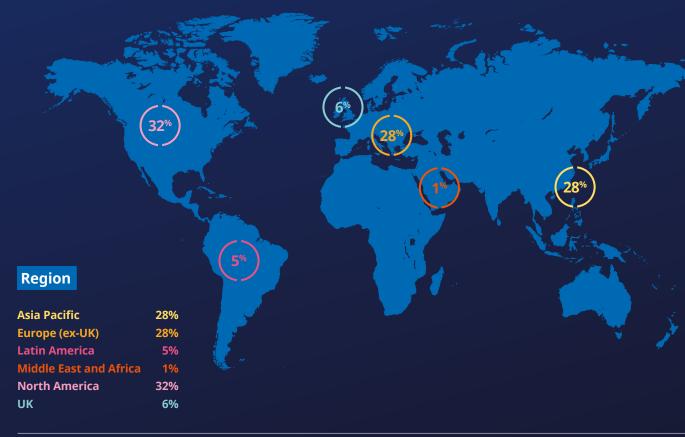

>Read more here</u> Туре

## OUR ENGAGEMENTS AND VOTING

## **ENGAGEMENT IN NUMBERS**

|                          | Narrow scope                             | <b></b>                    | Broad scope                                                                |
|--------------------------|------------------------------------------|----------------------------|----------------------------------------------------------------------------|
| Scope                    | In-depth<br>sustainability<br>engagement | Investor-led<br>engagement | Collaborative<br>engagements and<br>communicating<br>expectations at scale |
| Number<br>of engagements | 84                                       | 222                        | 847                                                                        |



### Sector



Format



## OUR ENGAGEMENTS AND VOTING

## **VOTING IN NUMBERS**

This quarter we voted on 4151 meetings and approximately 96% of all resolutions. We voted on 399 sustainability-related shareholder resolutions, of which we voted with management on 171.

We publish our voting decisions on the voting section of Schroders' website.

We believe we have a responsibility to exercise our voting rights. We evaluate and vote in line with our fiduciary responsibility to clients. We vote on all resolutions unless we are restricted from doing so, for example through share blocking.







- Director related
- Reorganisation & mergers Other

Remuneration

## OUR ENGAGEMENTS AND VOTING

## **ENGAGEMENT PROGRESS**

In the second quarter of 2021, Schroders undertook 31 requsts for change