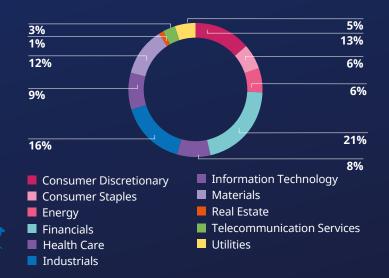

## COMPANIES WE'VE ENGAGED WITH

We undertook 1,153 engagements this quarter with the 1,000 companies listed. We show here whether we were tackling an environmental, social or governance issue with each. The chart shows how we categorised them by stakeholder, from employees and communities to governments and regulators. For further details about active ownership at Schroders, please contact your client director.