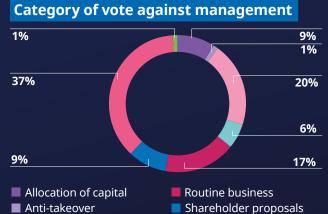

## **VOTING IN NUMBERS**

This quarter we voted on 4151 meetings and approximately 96% of all resolutions. We voted on 399 sustainability-related shareholder resolutions, of which we voted with management on 171.

- Director related
- Reorganisation & mergers Other

Remuneration