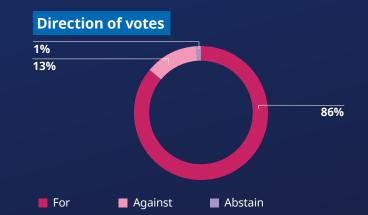

## **VOTING IN NUMBERS**

This quarter we voted on 4151 meetings and approximately 96% of all resolutions. We voted on 399 sustainability-related shareholder resolutions, of which we voted with management on 171.