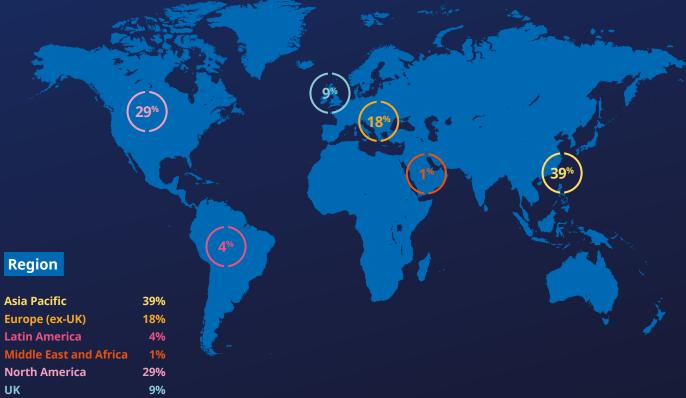

## **ENGAGEMENT IN NUMBERS**

|                          | Narrow scope                             | <b></b>                    | Broad scope                                                                |
|--------------------------|------------------------------------------|----------------------------|----------------------------------------------------------------------------|
| Scope                    | In-depth<br>sustainability<br>engagement | Investor-led<br>engagement | Collaborative<br>engagements and<br>communicating<br>expectations at scale |
| Number<br>of engagements | 84                                       | 222                        | 847                                                                        |