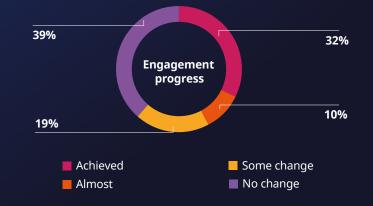

## **ENGAGEMENT PROGRESS**

In the second quarter of 2021, Schroders undertook 31 requsts for change classified as tier 1 engagements. The pie chart shows the progress we have made on revewing these engagements in the second quarter of 2022.

In order to review progress on historical engagements they are categorised as "Achieved", "Almost", "Some change", "No change" or "No further change required". If no change is required it is usually because we have sold out of the position.

We typically review requests for change one year after they have been made and then on an ongoing basis. We will escalate where necessary. Requests for change effectiveness Engagement progress from Q2 2021