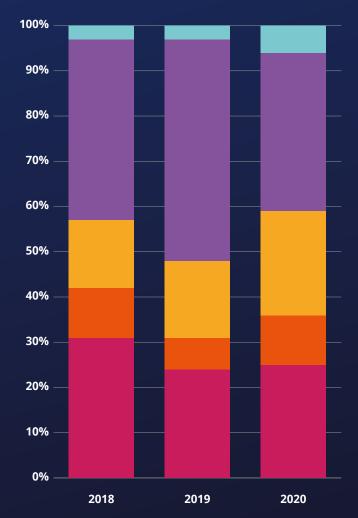

The bar chart shows the effectiveness of our requests for change over a three-year period. We have found that typically at least two years of dialogue is required before our requests begin to materialise in the form of measurable change. It is for this reason that the two most recent years are omitted.

Three years: 2018 vs 2019 vs 2020