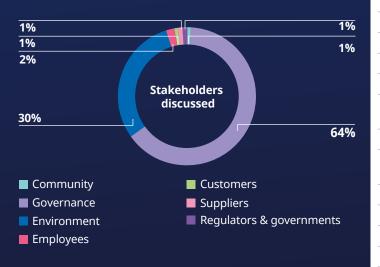

## COMPANIES WE'VE ENGAGED WITH

We undertook 1,153 engagements this quarter with the 1,000 companies listed. We show here whether we were tackling an environmental, social or governance issue with each. The chart shows how we categorised them by stakeholder, from employees and communities to governments and regulators. For further details about active ownership at Schroders, please contact your client director.