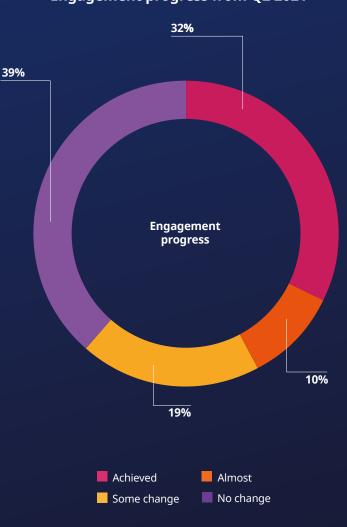

## **ENGAGEMENT PROGRESS**

In the second quarter of 2021, Schroders undertook 31 requsts for change classified as tier 1 engagements. The pie chart shows the progress we have made on revewing these engagements in the second quarter of 2022.

In order to review progress on historical engagements they are categorised as "Achieved", "Almost", "Some change", "No change" or "No further change required". If no change is required it is usually because we have sold out of the position.

We typically review requests for change one year after they have been made and then on an ongoing basis. We will escalate where necessary. Requests for change effectiveness Engagement progress from Q2 2021