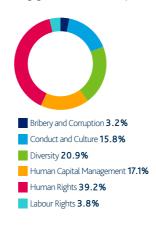

#### Social and Ethical

Social and Ethical topics featured in **24.1%** of our engagements over the last quarter.