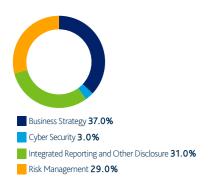

### Strategy, Risk and Communication

Strategy, Risk and Communication topics featured in 15.3% of our engagements over the last quarter.