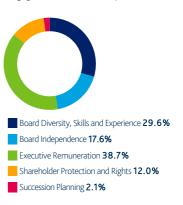

#### Governance

Governance topics featured in **21.7%** of our engagements over the last quarter.