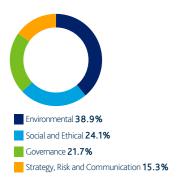

# **Engagement by theme**

Over the last quarter we engaged with **195** companies held in the British Coal Staff Superannuation Scheme portfolios on a range of **655** environmental, social and governance issues and objectives.

#### **Environmental**

Environmental topics featured in **38.9%** of our engagements over the last quarter.

#### Social and Ethical

Social and Ethical topics featured in **24.1%** of our engagements over the last quarter.

#### Governance

Governance topics featured in **21.7%** of our engagements over the last quarter.

### Strategy, Risk and Communication

Strategy, Risk and Communication topics featured in 15.3% of our engagements over the last quarter.