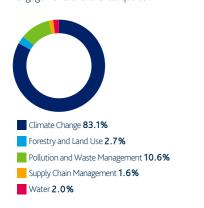

ompanies over the last quarter.

### North America

We engaged with 62 companies over the last quarter.



We engaged with 28 companies over the last quarter.



Social and Ethical 22.5%

Governance 17.8%

Strategy, Risk and Communication 11.8%



Environmental 37.4%

Social and Ethical 26.8%

Governance 20.9%

Strategy, Risk and Communication 14.9%



Environmental 34.1%

Social and Ethical 29.7%

Governance 18.7%

Strategy, Risk and Communication 17.6%

# **Engagement by theme**

Over the last quarter we engaged with **195** companies held in the British Coal Staff Superannuation Scheme portfolios on a range of **655** environmental, social and governance issues and objectives.

#### **Environmental**

Environmental topics featured in **38.9%** of our engagements over the last quarter.



#### Social and Ethical

Social and Ethical topics featured in **24.1%** of our engagements over the last quarter.



#### Governance

Governance topics featured in **21.7%** of our engagements over the last quarter.



### Strategy, Risk and Communication

Strategy, Risk and Communication topics featured in 15.3% of our engagements over the last quarter.