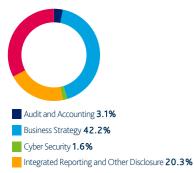

### Strategy, Risk and Communication

Strategy, Risk and Communication topics featured in **19.0%** of our engagements over the last quarter.

Risk Management 32.8%