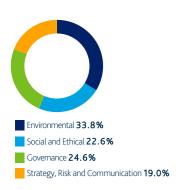

# Engagement by theme

Over the last quarter we engaged with **113** companies held in the British Coal Staff Superannuation Scheme portfolios on a range of **337** environmental, social and governance issues and objectives.

### Environmental

Environmental topics featured in **33.8%** of our engagements over the last quarter.

### Social and Ethical

Social and Ethical topics featured in **22.6%** of our engagements over the last quarter.

### Governance

Governance topics featured in 24.6% of our engagements over the last quarter.

### Strategy, Risk and Communication

Strategy, Risk and Communication topics featured in **19.0%** of our engagements over the last quarter.

Risk Management 32.8%