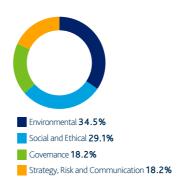

# Engagement by theme

Over the last quarter we engaged with **113** companies held in the British Coal Staff Superannuation Scheme portfolios on a range of **337** environmental, social and governance issues and objectives.

### Environmental

Environmental topics featured in **33.8%** of our engagements over the last quarter.

### Social and Ethical

Social and Ethical topics featured in **22.6%** of our engagements over the last quarter.

### Governance

Governance topics featured in 24.6% of our engagements over the last quarter.

### Strategy, Risk and Communication

Strategy, Risk and Communication topics featured in **19.0%** of our engagements over the last quarter.

Risk Management 32.8%