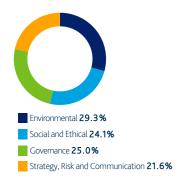

# Engagement by theme

Over the last quarter we engaged with **113** companies held in the British Coal Staff Superannuation Scheme portfolios on a range of **337** environmental, social and governance issues and objectives.

### Environmental

Environmental topics featured in **33.8%** of our engagements over the last quarter.

### Social and Ethical

Social and Ethical topics featured in **22.6%** of our engagements over the last quarter.

### Governance

Governance topics featured in 24.6% of our engagements over the last quarter.

### Strategy, Risk and Communication

Strategy, Risk and Communication topics featured in **19.0%** of our engagements over the last quarter.

Risk Management 32.8%