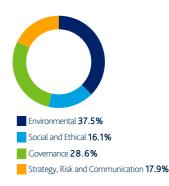

# Federated Federated Federated Fermes

# British Coal Staff Superannuation Scheme

# Engagement Report, Q3 2020

# EOS at Federated Hermes

## **Engagement by region**

Over the last quarter we engaged with **113** companies held in the British Coal Staff Superannuation Scheme portfolios on a range of **337** environmental, social and governance issues and objectives.

### Global

We engaged with **113** companies over the last quarter.



**Developed Asia** We engaged with **15** companies over the last quarter.



**Emerging & Developing Markets** We engaged with **27** companies over the last quarter.



### Europe

We engaged with 17 companies over the last quarter.



### North America

We engaged with **40** companies over the last quarter.



United Kingdom





# Engagement by theme

Over the last quarter we engaged with **113** companies held in the British Coal Staff Superannuation Scheme portfolios on a range of **337** environmental, social and governance issues and objectives.

### Environmental

Environmental topics featured in **33.8%** of our engagements over the last quarter.



### Social and Ethical

Social and Ethical topics featured in **22.6%** of our engagements over the last quarter.



### Governance

Governance topics featured in 24.6% of our engagements over the last quarter.

### Strategy, Risk and Communication

Strategy, Risk and Communication topics featured in **19.0%** of our engagements over the last quarter.



Risk Manag