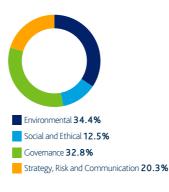

# Federated Federated Federated Fermes

# British Coal Staff Superannuation Scheme

# Engagement Report, Q3 2020

# EOS at Federated Hermes

## **Engagement by region**

Over the last quarter we engaged with **113** companies held in the British Coal Staff Superannuation Scheme portfolios on a range of **337** environmental, social and governance issues and objectives.

### Global

We engaged with **113** companies over the last quarter.



**Developed Asia** We engaged with **15** companies over the last quarter.



**Emerging & Developing Markets** We engaged with **27** companies over the last quarter.



### Europe

We engaged with 17 companies over the last quarter.



### North America

We engaged with **40** companies over the last quarter.



United Kingdom





# Engagement by theme

Over the last quarter we engaged with **113** companies held in the British Coal Staff Superannuation Scheme portfolios on a range of **337** environmental, social and governance issues and objectives.

### Environmental

Environmental topics featured in **33.8%** of our engagements over the last quarter.



### Social and Ethical

Social and Ethical topics featured in **22.6%** of our engagements over the last quarter.



### Governance

Governance topics featured in 24.6% of our engagements over the last quarter.

### Strategy, Risk and Communication

Strategy, Risk and Communication topics featured i