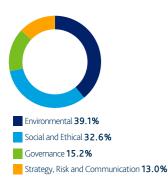

# Federated Federated Federated Fermes

# British Coal Staff Superannuation Scheme

# Engagement Report, Q3 2020

# EOS at Federated Hermes

## **Engagement by region**

Over the last quarter we engaged with **113** companies held in the British Coal Staff Superannuation Scheme portfolios on a range of **337** environmental, social and governance issues and objectives.

### Global

We engaged with **113** companies over the last quarter.



**Developed Asia** We engaged with **15** companies over the last quarter.



**Emerging & Developing Markets** We engaged with **27** companies over the last quarter.



### Europe

We engaged with 17 companies over the last quarter.



### North America

We engaged with **40** companies over the last quarter.



United Kingdom





# Engagement by theme

Over the last quarter we engaged with **113** companies held in the British Coal Staff Superannuation Scheme portfolios on a range of **337** environmental, social and governance issues and objectives.

### Environmental

Environmental topics featured in **33.8%** of our engagements over the last quarter.



### Social and Ethical

Social and Ethical topics featured in **22.6%** of our engagements over the last quarter.



### Governance

Governance topics featured in 24.6% of our engagements over the last quart