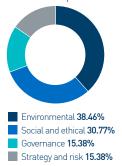

### **Developed Asia**

We engaged with six companies over the last quarter.

**Emerging and Frontier Markets** We engaged with eight companies over the last quarter.

Europe

We engaged with six companies over the last quarter.

North America We engaged with 14 companies over the last quarter.

UK

We engaged with ten companies over the last quarter.