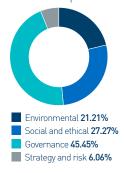

### **Developed Asia**

We engaged with six companies over the last quarter.

**Emerging and Frontier Markets** We engaged with eight companies over the last quarter.

Europe

We engaged with six companies over the last quarter.

North America We engaged with 14 companies over the last quarter.

UK

We engaged with ten companies over the last quarter.