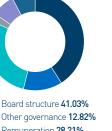

#### Governance

Governance issues featured in 35.78% of our engagements over the last guarter.