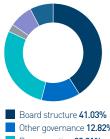

#### Governance

Governance issues featured in 35.78% of our engagements over the last guarter.