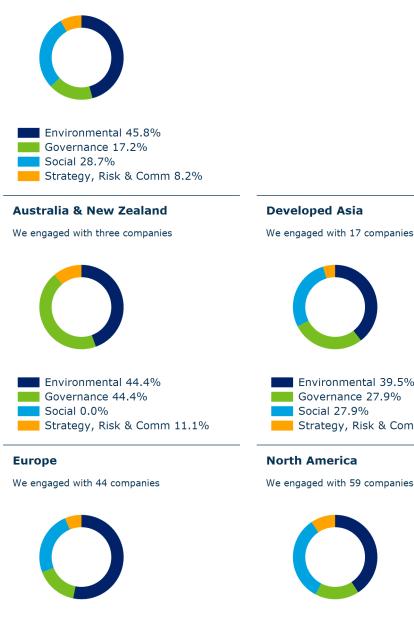

## **Engagement by region**

We engaged with 153 companies held in the British Coal Staff Superannuation Scheme portfolio on a range of 522 environmental, social and governance issues and objectives

#### Global

We engaged with 153 companies

Environmental 53.2% Governance 16.0% Social 24.5% Strategy, Risk & Comm 6.4%

Environmental 39.5% Governance 27.9% Strategy, Risk & Comm 4.7%

We engaged with 59 companies