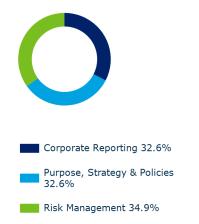

## **Engagement by Meta theme**

We engaged with 153 companies held in the British Coal Staff Superannuation Scheme portfolio on a range of 522 environmental, social and governance issues and objectives