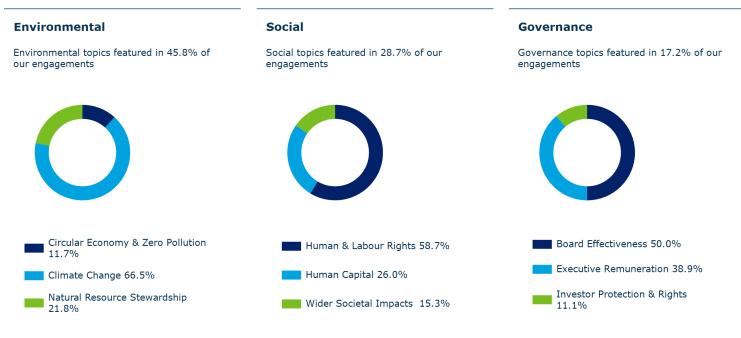

## **Engagement by Meta theme**

We engaged with 153 companies held in the British Coal Staff Superannuation Scheme portfolio on a range of 522 environmental, social and governance issues and objectives

#### Strategy, Risk & Communication

Strategy, Risk & Communication topics featured in 8.2% of our engagements